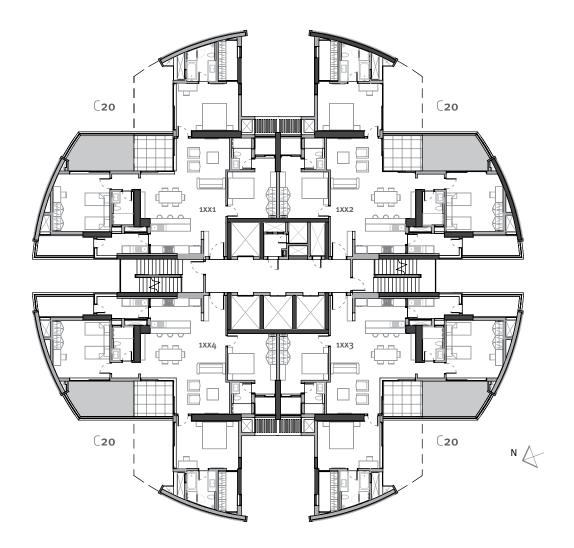

The Project comprises the following home products:

C20: 3 BEDROOM CIRCULAR APARTMENTS
Area: 2713 sq.ft.

L30: 3 BEDROOM LAKE-FACING APARTMENTS Area: 4033 sq.ft.

L45: 4 BEDROOM LAKE-FACING TERRACED APARTMENTS Area: 5668 sq.ft

### C20a

#### Area **2713** sq.ft.

- **o1** Entrance 6'4" x 9'1"
- o2 Living 14'1" x 20'7"
- o3 Dining 8'11" x 11'9"
- **o4** Kitchen 13'1" x 9'1"
- o5 Master Bedroom 16'4" x 12'1"
- o6 Master Bathroom 7'3" x 10'1"
- o7 Walk-in Wardrobe 4'11" x 10'10"
- o8 Children's Bedroom 14'9" x 15'2"

- og Children's Bathroom 5'6" x 8'7"
- 10 Guest Bedroom 12'8" x 16'
- 11 Guest Bathroom 5'2" x 8'2"
- **12** Utility 13'5" x 5'7"
- 13 Terrace Garden 27'9" x 9'2"
- **14** Balcony 5'4" x 4'6"
- 15 Service Platform 14'10" x 5'4"