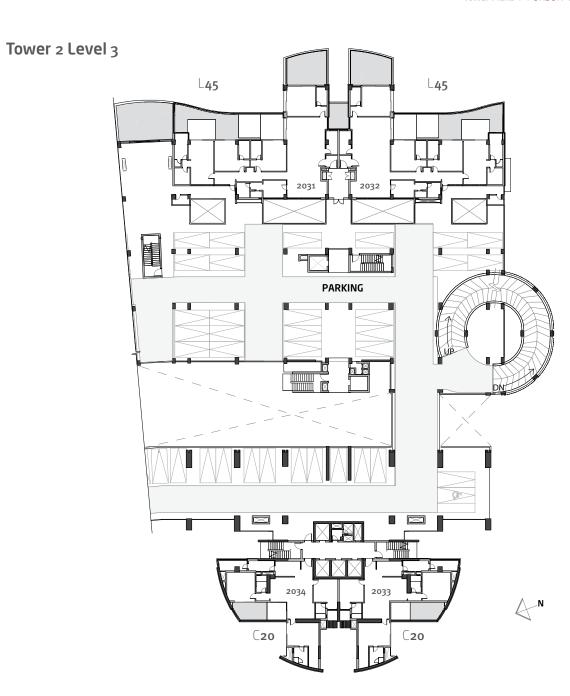

kere lake, next to the Zuri Hotel. Besides our very own jazz theatre and microbrewery 'Windmills Craftworks', there is the Phoenix Marketcity Mall, Inorbit Mall and Forum Value Mall located nearby, as well as the Taj Vivanta and Marriott Hotels. 80% of Bangalore's IT companies are located in and around the Whitefield area, so one can literally walk to work from here. Many of Bangalore's best international schools are also located in the Whitefield region.

The Project comprises the following home products:

C20: 3 BEDROOM CIRCULAR APARTMENTS
Area: 2713 sq.ft.

L30: 3 BEDROOM LAKE-FACING APARTMENTS Area: 4033 sq.ft.

L45: 4 BEDROOM LAKE-FACING TERRACED APARTMENTS Area: 5668 sq.ft

V50: EARTH-SHELTERED VILLAS Area: 5129 sq.ft.





## Tower 1



Tower 2 - Level 10



## Tower 2 Level 2









### C20a

#### Area **2713** sq.ft.

- **o1** Entrance 6'4" x 9'1"
- o2 Living 14'1" x 20'7"
- o3 Dining 8'11" x 11'9"
- **o4** Kitchen 13'1" x 9'1"
- o5 Master Bedroom 16'4" x 12'1"
- o6 Master Bathroom 7'3" x 10'1"
- o7 Walk-in Wardrobe 4'11" x 10'10"
- o8 Children's Bedroom 14'9" x 15'2"

- og Children's Bathroom 5'6" x 8'7"
- 10 Guest Bedroom 12'8" x 16'
- 11 Guest Bathroom 5'2" x 8'2"
- **12** Utility 13'5" x 5'7"
- 13 Terrace Garden 27'9" x 9'2"
- **14** Balcony 5'4" x 4'6"
- 15 Service Platform 14'10" x 5'4"



## C20b

#### Area **2713** sq.ft.

- **o1** Entrance 6'4" x 9'1"
- o2 Living 14'1" x 20'7"
- o3 Dining 8'11" x 11'9"
- **04** Kitchen 13'1" x 9'1"
- o5 Master Bedroom 16'4" x 12'1"
- o6 Master Bathroom 7'3" x 10'1"
- o7 Walk-in Wardrobe 4'11" x 10'10"
- **o8** Children's