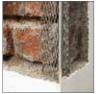

o7 A GI mesh is embedded along corners of walls while chipping of edges and goes a long way in keeping the walls in great shape.

15 By ensuring that the door does not ram on to the wall when flung open, this wall mounted magnetic door stopper protects both the wall and the stopper rests flush the door handle.