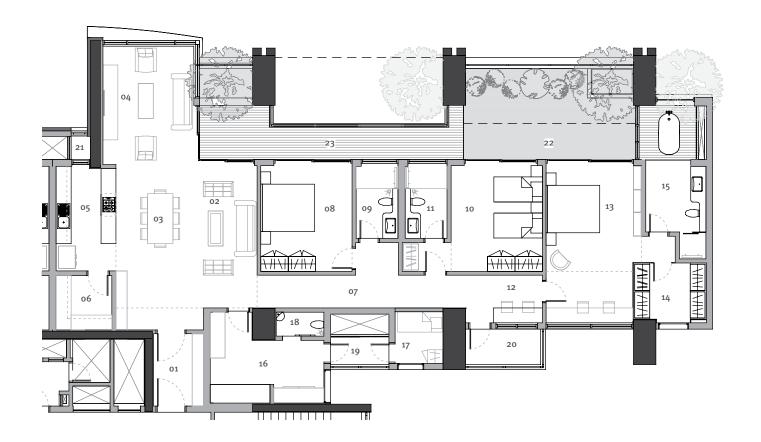

## L45a

#### Area **5668** sq.ft.

- o1 Entry 6'2" x 5'11"
- o2 Home Office 6'2" x 12'8"
- o3 Family 21' x 11'9"
- **04** Living 19'10" x 16'10"
- o5 Dining 17'6" x 6'8"
- **o6** Kitchen 20'9" x 6'9"
- o7 Utility 12' x 8'11"
- o8 Maid's Bathroom 6' x 3'5"
- o9 Maid's Bedroom 6'8" x 7'11"

- 10 Corridor 27' x 3'11"
- **11** Study 10'10" x 6'6"
- **12** Bedroom 04 14'9" x 15'1"
- **13** Bathroom o4 5'6" x 9'3"
- **14** Bedroom 03 12'4" x 15'7"
- **15** Bathroom o<sub>3</sub> 5'5" x 9'7"
- **16** Bedroom 02 12'1" x 15'7"
- 17 Bathroom 02 5'5" x 9'7"
- 18 Bedroom o1 11'10" x 22'6"

- **19** Bathroom o1 6'8" x 17'6"
- 20 Walk-in Wardrobe 8'1" x 8'7"
- **21** Terrace Garden 1 56'9" x 13'2"
- 22 Terrace Garden 2 21'7" x 13'8"
- 23 Terrace Garden 3 4'11" x 13'1"
- 24 Service Platform 11'3" x 6'10"
- 25 Filtration Room 8'4" x 4'11"