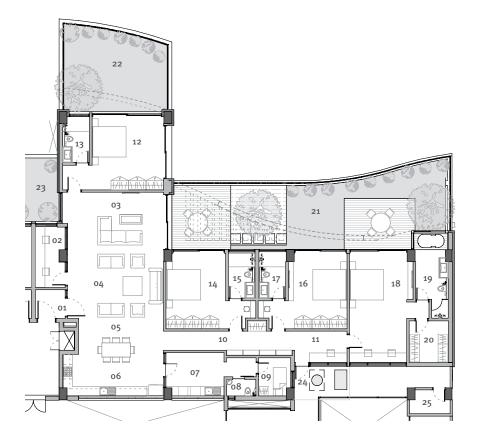

The Project comprises the following home products:

C20: 3 BEDROOM CIRCULAR APARTMENTS
Area: 2713 sq.ft.

L30: 3 BEDROOM LAKE-FACING APARTMENTS Area: 4033 sq.ft.

L45: 4 BEDROOM LAKE-FACING TERRACED APARTMENTS Area: 5668 sq.ft

## L30a

#### Area **4033** sq.ft.

- o1 Foyer 6'7" x 9'6"
- o2 Living 8'4" x 18'9"
- o3 Dining 10'3" x 21'7"
- **04** Family 12' x 15'9"
- os Kitchen 7'10" x 13'5"
- o6 Store 7'4" x 7'2"
- o7 Corridor 27'6" x 4'4"
- o8 Guest Bedroom 12' x 13'11"

- og Guest Bathroom 5'6" x 9'6"
- 10 Children's Bedroom 12' x 13'11"
- 11 Children's Bathroom 5'6" x 9'6"
- 12 Study 10' x 6'3"
- 13 Master Bedroom 12'7" x 20'8"
- 14 Walk-in Wardrobe 9'7" x 7'5"
- 15 Master Bathroom 7'11" x 16'8"
- 16 Utility 15' x 8'3"

- 17 Maid's Bedroom 6'4" x 6'10"
- **18** Maid's Bathroom 6'3" x 3'2"
- 19 Service Platform 1 7'8" x 3'8"
- 20 Service Platform 3 10'4" x 4'8"
- 21 Service Platform 2 2'7" x 3'1"
- **22** Terrace Garden 22'1" x 12'
- 23 Wooden Deck 34'9" x 4'3"