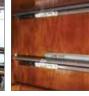

o7 A GI mesh is embedded along corners of walls while chipping of edges and goes a long way in keeping the walls in great shape.

15 By ensuring that the door does not ram on to the wall when flung open, this wall mounted magnetic door stopper protects both the wall and the stopper rests flush the door handle.

16 All room doors have floor mounted magnetic the door in position when with the floor.

17 Conventional recessed 18 Stainless steel I-max door frames have been door stoppers. They hold replaced by elegant fullwidth frames that occupy opened. When not in use the entire thickness of the wall