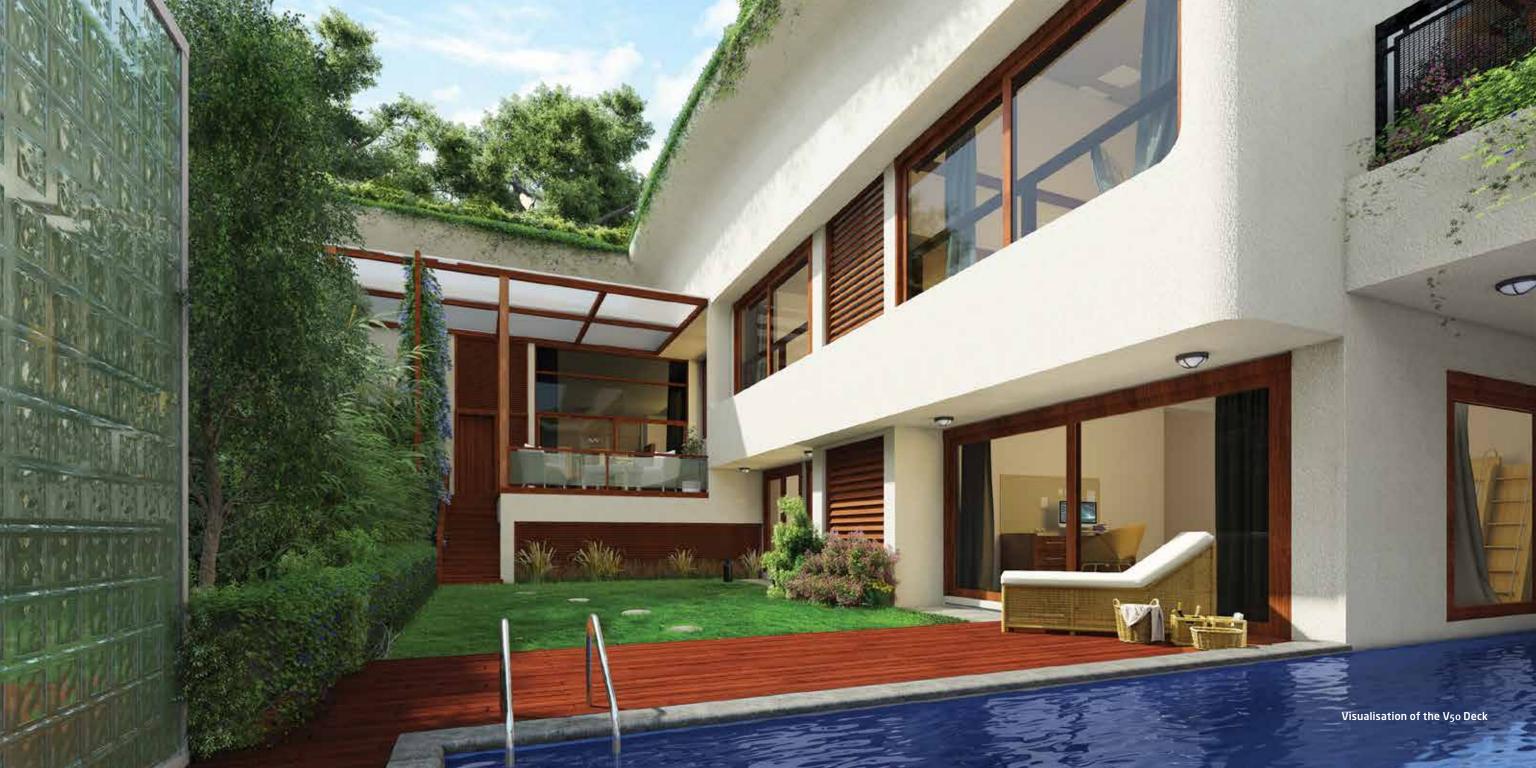

V50: EARTH-SHELTERED VILLAS Area: 5129 sq.ft.

## V<sub>50</sub> b,c Upper Level

#### Area **5129** sq.ft.

- o1 Entry 5'7" X 6'0"
- o2 Powder Room 4'3" X 8'6"
- o3 Living Room 14'6" X 25'7"
- o4 Dining 10'8" X 13'2"
- o5 Kitchen 9'7" X 12'7"
- o6 Deck 13'11" X 20'1"
- o7 Engine Room 7'3" X 4'3"
- o8 Maid's Room 4'9" X 11'8"
- o9 Maid's Toilet 3'8" X 6'10"

- 10 Utility 20'5" X 5'5"
- 11 Parking 19'8" X 19'8"
- 12 Family Room 14'10" X 17'1"
- 13 Bedroom o1 12'10" X 17'11"
- 14 Bathroom o1 13'1" X 7'10"
- 15 Walk In Closet o1 11'4" X 6'11"
- 16 Terrace Garden 10'4" X 16'1"
- 17 Bedroom 04 11'11" X 14'11"
- **18** Bathroom o4 6'4" X 8'8"

## Lower Level

- 19 Bedroom 02 12'10" X 16'6"
- **20** Walk In Closet 02 7'7" X 6'11"
- **21** Bathroom o2 9'3" X 6'10"
- **22** Bedroom 03 13'11" X 16'7"
- 23 Walk In Closet 03 5'10" X 8'2"
- 24 Bathroom 03 6'4" X 11'8"
- **25** Garden 25'6" X 20'3"
- 26 Pool Deck\*\* 18'8" X 46'1"
- 27 Media Room\* 25'5" X 23'11"