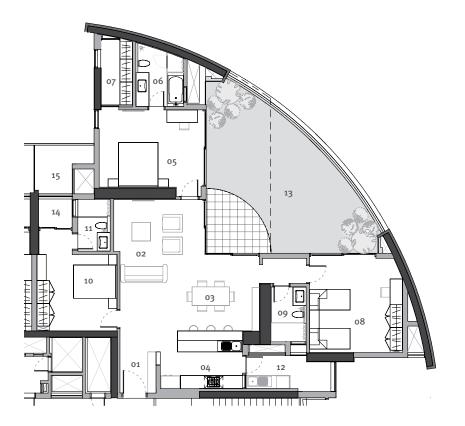

## C20b

#### Area **2713** sq.ft.

- **o1** Entrance 6'4" x 9'1"
- o2 Living 14'1" x 20'7"
- o3 Dining 8'11" x 11'9"
- **04** Kitchen 13'1" x 9'1"
- o5 Master Bedroom 16'4" x 12'1"
- o6 Master Bathroom 7'3" x 10'1"
- o7 Walk-in Wardrobe 4'11" x 10'10"
- **o8** Children's Bedroom 14'9" x 15'2"

- og Children's Bathroom 5'6" x 8'7"
- 10 Guest Bedroom 12'8" x 16'
- 11 Guest Bathroom 5'2" x 8'2"
- **12** Utility 13'5" x 5'7"
- 13 Terrace Garden 9'2" x 27'9"
- 14 Balcony 5'4" x 4'6"
- 15 Service Platform 14'10" x 5'4"