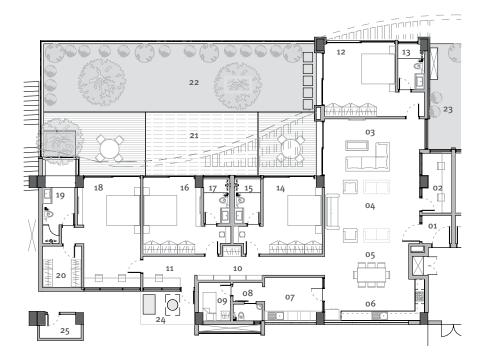

The Project comprises the following home products:

C20: 3 BEDROOM CIRCULAR APARTMENTS
Area: 2713 sq.ft.

L30: 3 BEDROOM LAKE-FACING APARTMENTS Area: 4033 sq.ft.

L45: 4 BEDROOM LAKE-FACING TERRACED APARTMENTS Area: 5668 sq.ft

## L30a

#### Area **4033** sq.ft.

- o1 Foyer 6'7" x 9'6"
- o2 Living 8'4" x 18'9"
- o3 Dining 10'3" x 21'7"
- **04** Family 12' x 15'9"
- os Kitchen 7'10" x 13'5"
- o6 Store 7'4" x 7'2"
- o7 Corridor 27'6" x 4'4"
- o8 Guest Bedroom 12' x 13'11"

- og Guest Bathroom 5'6" x 9'6"
- 10 Children's Bedroom 12' x 13'11"
- 11 Children's Bathroom 5'6" x 9'6"
- 12 Study 10' x 6'3"
- 13 Master Bedroom 12'7" x 20'8"
- 14 Walk-in Wardrobe 9'7" x 7'5"
- 15 Master Bathroom 7'11" x 16'8"
- 16 Utility 15' x 8'3"

- 17 Maid's Bedroom 6'4" x 6'10"
- **18** Maid's Bathroom 6'3" x 3'2"
- 19 Service Platform 1 7'8" x 3'8"
- 20 Service Platform 3 10'4" x 4'8"
- 21 Service Platform 2 2'7" x 3'1"
- **22** Terrace Garden 22'1" x 12'
- 23 Wooden Deck 34'9" x 4'3"