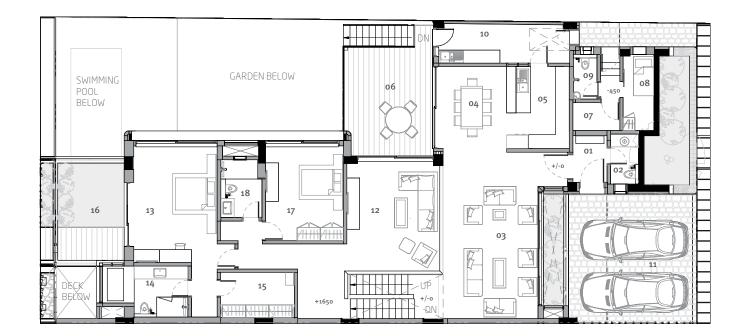

## L30a

#### Area **4033** sq.ft.

- o1 Foyer 6'7" x 9'6"
- o2 Living 8'4" x 18'9"
- o3 Dining 10'3" x 21'7"
- **04** Family 12' x 15'9"
- os Kitchen 7'10" x 13'5"
- o6 Store 7'4" x 7'2"
- o7 Corridor 27'6" x 4'4"
- o8 Guest Bedroom 12' x 13'11"

- og Guest Bathroom 5'6" x 9'6"
- 10 Children's Bedroom 12' x 13'11"
- 11 Children's Bathroom 5'6" x 9'6"
- 12 Study 10' x 6'3"
- 13 Master Bedroom 12'7" x 20'8"
- 14 Walk-in Wardrobe 9'7" x 7'5"
- 15 Master Bathroom 7'11" x 16'8"
- 16 Utility 15' x 8'3"

- 17 Maid's Bedroom 6'4" x 6'10"
- **18** Maid's Bathroom 6'3" x 3'2"
- 19 Service Platform 1 7'8" x 3'8"
- 20 Service Platform 3 10'4" x 4'8"
- 21 Service Platform 2 2'7" x 3'1"
- **22** Terrace Garden 22'1" x 12'
- 23 Wooden Deck 34'9" x 4'3"