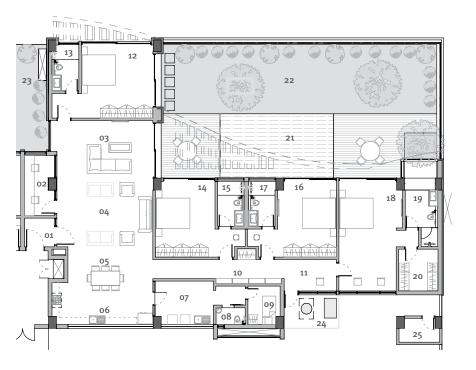

### C20a

#### Area **2713** sq.ft.

- **o1** Entrance 6'4" x 9'1"
- o2 Living 14'1" x 20'7"
- o3 Dining 8'11" x 11'9"
- **o4** Kitchen 13'1" x 9'1"
- o5 Master Bedroom 16'4" x 12'1"
- o6 Master Bathroom 7'3" x 10'1"
- o7 Walk-in Wardrobe 4'11" x 10'10"
- o8 Children's Bedroom 14'9" x 15'2"

- og Children's Bathroom 5'6" x 8'7"
- 10 Guest Bedroom 12'8" x 16'
- 11 Guest Bathroom 5'2" x 8'2"
- **12** Utility 13'5" x 5'7"
- 13 Terrace Garden 27'9" x 9'2"
- **14** Balcony 5'4" x 4'6"
- 15 Service Platform 14'10" x 5'4"