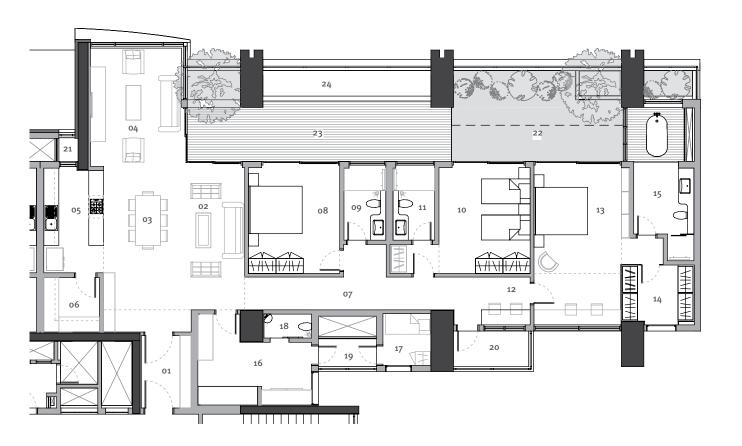

The Project comprises the following home products:

C20: 3 BEDROOM CIRCULAR APARTMENTS
Area: 2713 sq.ft.

L30: 3 BEDROOM LAKE-FACING APARTMENTS Area: 4033 sq.ft.

L45: 4 BEDROOM LAKE-FACING TERRACED APARTMENTS Area: 5668 sq.ft

### C20a

#### Area **2713** sq.ft.

- **o1** Entrance 6'4" x 9'1"
- o2 Living 14'1" x 20'7"
- o3 Dining 8'11" x 11'9"
- **o4** Kitchen 13'1" x 9'1"
- o5 Master Bedroom 16'4" x 12'1"
- o6 Master Bathroom 7'3" x 10'1"
- o7 Walk-in Wardrobe 4'11" x 10'10"
- o8 Children's Bedroom 14'9" x 15'2"

- og Children's Bathroom 5'6" x 8'7"
- 10 Guest Bedroom 12'8" x 16'
- 11 Guest Bathroom 5'2" x 8'2"
- **12** Utility 13'5" x 5'7"
- 13 Terrace Garden 27'9" x 9'2"
- **14** Balcony 5'4" x 4'6"
- 15 Service Platform 14'10" x 5'4"