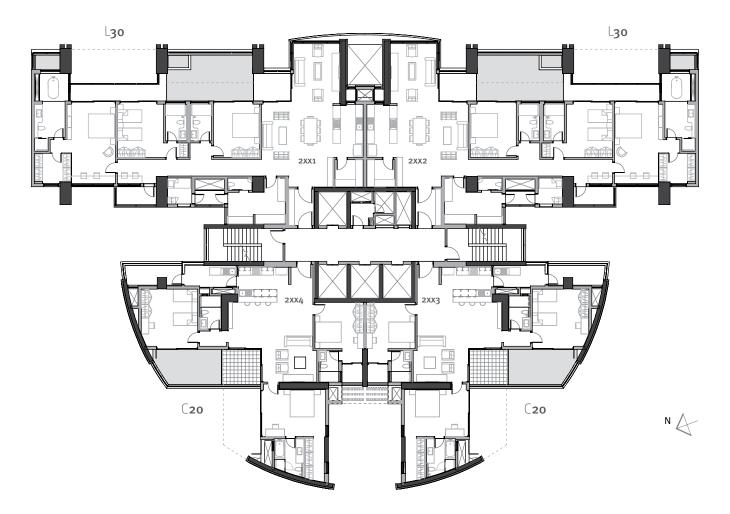

The Project comprises the following home products:

C20: 3 BEDROOM CIRCULAR APARTMENTS
Area: 2713 sq.ft.

L30: 3 BEDROOM LAKE-FACING APARTMENTS Area: 4033 sq.ft.

L45: 4 BEDROOM LAKE-FACING TERRACED APARTMENTS Area: 5668 sq.ft

## L30a

#### Area **4033** sq.ft.

- o1 Foyer 6'7" x 9'6"
- o2 Living 8'4" x 18'9"
- o3 Dining 10'3" x 21'7"
- **04** Family 12' x 15'9"
- os Kitchen 7'10" x 13'5"
- o6 Store 7'4" x 7'2"
- o7 Corridor 27'6" x 4'4"
- o8 Guest Bedroom 12' x 13'11"

- og Guest Bathroom 5'6" x 9'6"
- 10 Children's Bedroom 12' x 13'11"
- 11 Children's Bathroom 5'6" x 9'6"
- 12 Study 10' x 6'3"
- 13 Master Bedroom 12'7" x 20'8"
- 14 Walk-in Wardrobe 9'7" x 7'5"
- 15 Master Bathroom 7'11" x 16'8"
- 16 Utility 15' x 8'3"

- 17 Maid's Bedroom 6'4" x 6'10"
- **18** Maid's Bathroom 6'3" x 3'2"
- 19 Service Platform 1 7'8" x 3'8"
- 20 Service Platform 3 10'4" x 4'8"
- 21 Service Platform 2 2'7" x 3'1"
- **22** Terrace Garden 22'1" x 12'
- 23 Wooden Deck 34'9" x 4'3"