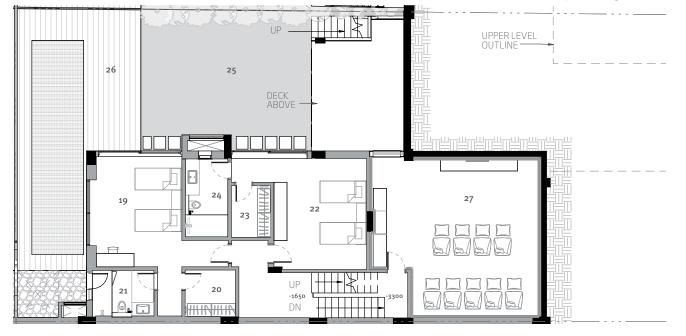

## L45a

#### Area **5668** sq.ft.

- o1 Entry 6'2" x 5'11"
- o2 Home Office 6'2" x 12'8"
- o3 Family 21' x 11'9"
- **04** Living 19'10" x 16'10"
- o5 Dining 17'6" x 6'8"
- **o6** Kitchen 20'9" x 6'9"
- o7 Utility 12' x 8'11"
- o8 Maid's Bathroom 6' x 3'5"
- o9 Maid's Bedroom 6'8" x 7'11"

- 10 Corridor 27' x 3'11"
- **11** Study 10'10" x 6'6"
- **12** Bedroom 04 14'9" x 15'1"
- **13** Bathroom o4 5'6" x 9'3"
- **14** Bedroom 03 12'4" x 15'7"
- **15** Bathroom o<sub>3</sub> 5'5" x 9'7"
- **16** Bedroom 02 12'1" x 15'7"
- 17 Bathroom 02 5'5" x 9'7"
- 18 Bedroom o1 11'10" x 22'6"

- **19** Bathroom o1 6'8" x 17'6"
- 20 Walk-in Wardrobe 8'1" x 8'7"
- **21** Terrace Garden 1 56'9" x 13'2"
- 22 Terrace Garden 2 21'7" x 13'8"
- 23 Terrace Garden 3 4'11" x 13'1"
- 24 Service Platform 11'3" x 6'10"
- 25 Filtration Room 8'4" x 4'11"