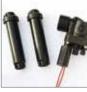

**o4** Bathroom doors have **o5** Smoke detectors shall **o6** An aluminium be provided in each home U-channel is provided

between the skirting and plastering. This prevents the plastering of the wall for a better finish.