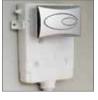

**o4** Bathroom doors have **o5** Smoke detectors shall **o6** An aluminium be provided in each home U-channel is provided

between the skirting and plastering. This prevents the plastering of the wall for a better finish.