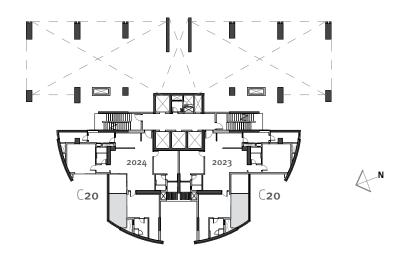

nakere lake, next to the Zuri Hotel. Besides our very own jazz theatre and microbrewery 'Windmills Craftworks', there is the Phoenix Marketcity Mall, Inorbit Mall and Forum Value Mall located nearby, as well as the Taj Vivanta and Marriott Hotels. 80% of Bangalore's IT companies are located in and around the Whitefield area, so one can literally walk to work from here. Many of Bangalore's best international schools are also located in the Whitefield region.

The Project comprises the following home products:

C20: 3 BEDROOM CIRCULAR APARTMENTS
Area: 2713 sq.ft.

L30: 3 BEDROOM LAKE-FACING APARTMENTS Area: 4033 sq.ft.

L45: 4 BEDROOM LAKE-FACING TERRACED APARTMENTS Area: 5668 sq.ft

V50: EARTH-SHELTERED VILLAS Area: 5129 sq.ft.





## Tower 1



Tower 2 - Level 10



## Tower 2 Level 2









### C20a

#### Area **2713** sq.ft.

- **o1** Entrance 6'4" x 9'1"
- o2 Living 14'1" x 20'7"
- o3 Dining 8'11" x 11'9"
- **o4** Kitchen 13'1" x 9'1"
- o5 Master Bedroom 16'4" x 12'1"
- o6 Master Bathroom 7'3" x 10'1"
- o7 Walk-in Wardrobe 4'11" x 10'10"
- o8 Children's Bedroom 14'9" x 15'2"

- og Children's Bathroom 5'6" x 8'7"
- 10 Guest Bedroom 12'8" x 16'
- 11 Guest Bathroom 5'2" x 8'2"
- **12** Utility 13'5" x 5'7"
- 13 Terrace Garden 27'9" x 9'2"
- **14** Balcony 5'4" x 4'6"
- 15 Service Platform 14'10" x 5'4"



## C20b

#### Area **2713** sq.ft.

- **o1** Entrance 6'4" x 9'1"
- o2 Living 14'1" x 20'7"
- o3 Dining 8'11" x 11'9"
- **04** Kitchen 13'1" x 9'1"
- o5 Master Bedroom 16'4" x 12'1"
- o6 Master Bathroom 7'3" x 10'1"
- o7 Walk-in Wardrobe 4'11" x 10'10"
- **o8** Children