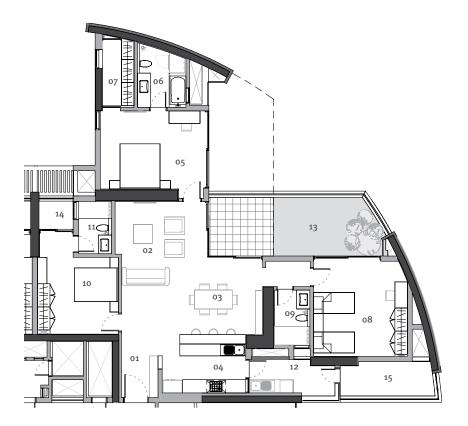

### C20a

#### Area **2713** sq.ft.

- **o1** Entrance 6'4" x 9'1"
- o2 Living 14'1" x 20'7"
- o3 Dining 8'11" x 11'9"
- **o4** Kitchen 13'1" x 9'1"
- o5 Master Bedroom 16'4" x 12'1"
- o6 Master Bathroom 7'3" x 10'1"
- o7 Walk-in Wardrobe 4'11" x 10'10"
- o8 Children's Bedroom 14'9" x 15'2"

- og Children's Bathroom 5'6" x 8'7"
- 10 Guest Bedroom 12'8" x 16'
- 11 Guest Bathroom 5'2" x 8'2"
- **12** Utility 13'5" x 5'7"
- 13 Terrace Garden 27'9" x 9'2"
- **14** Balcony 5'4" x 4'6"
- 15 Service Platform 14'10" x 5'4"