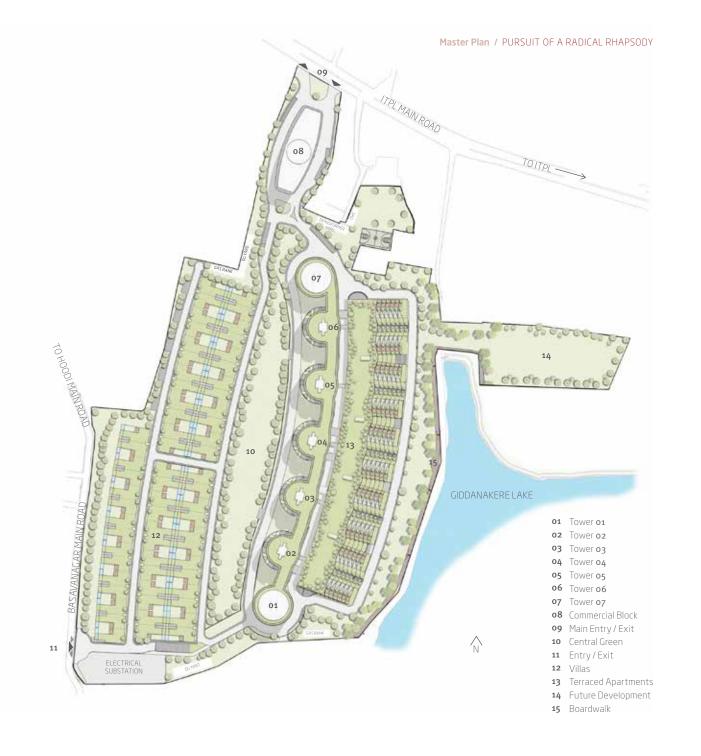

## PROJECT & MASTER PLAN

This project is indeed a **Pursuit of a Radical Rhapsody**, arhapsody in green, with full-scale trees in the gardens of homes, made possible through specially developed technology. The goal as always, has been to embrace nature and integrate it with our living spaces and provide a sense of a home on the ground, even on the 27<sup>th</sup> floor.

The property is fortunate to have a lake on its east and, to maximize the views of the lake, the apartments have been placed closer to it. However, to control the scale of the high-rise towers along the lake edge, the lower level apartment homes facing the lake are arranged in a stepped manner, creating a terraced hill appearance and providing open-to-sky gardens for each. All the L<sub>3</sub>o and L<sub>4</sub>5 apartment homes face the lake. recharge pits within and green roofs over rain-water run-off. Over the last 20 always been on the is carefully design that will live in it, light, thoughtful pl appropriate natural comes furnished v

A boardwalk along the lake edge, lined with amenities such as landscaped parks, play and performance areas and water bodies will all help create a vibrant community space. The inviting streets around our homes are carefully planned to encourage pedestrians, enhance disabled-friendly access and discourage high-speed vehicular traffic.

The interiors of each home can be individually customised and the construction of each home will be carefully crafted through our very own Total Environment Machine-Craft.

The 34 acre property is located in the heart of Whitefield, along the entire western edge of the Giddanakere lake, next to the Zuri Hotel. Besides our very own jazz theatre and microbrewery 'Windmills Craftworks', there is the Phoenix Marketcity Mall, Inorbit Mall and Forum Value Mall located nearby, as well as the Taj Vivanta and Marriott Hotels. 80% of Bangalore's IT companies are located in and around the Whitefield area, so one can literally walk to work from here. Many of Bangalore's best international schools are also located in the Whitefield region.

The Project comprises the following home products:

C20: 3 BEDROOM CIRCULAR APARTMENTS
Area: 2713 sq.ft.

L30: 3 BEDROOM LAKE-FACING APARTMENTS Area: 4033 sq.ft.

L45: 4 BEDROOM LAKE-FACING TERRACED APARTMENTS Area: 5668 sq.ft