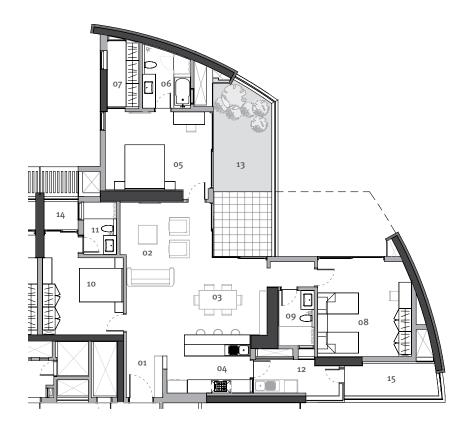

## C20ag

#### Area **3029** sq.ft.

- **o1** Entrance 6'4" x 9'1"
- o2 Living 14'1" x 20'7"
- o3 Dining 8'11" x 11'9"
- **o4** Kitchen 13'1" x 9'1"
- o5 Master Bedroom 16'4" x 12'1"
- o6 Master Bathroom 7'3" x 10'1"
- o7 Walk-in Wardrobe 4'11" x 10'10"
- o8 Children's Bedroom 14'9" x 15'2"
- 10 Guest Bedroom 12'8" x 16'11 Guest Bathroom 5'2" x 8'2"

og Children's Bathroom - 5'6" x 8'7"

- 12 Utility 13'5" x 5'7"
- 13 Terrace Garden 27'9" x 27'9"
- **14** Balcony 5'4" x 4'6"
- 15 Service Platform 5'11" x 7'6"