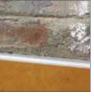

**o4** Bathroom doors have **o5** Smoke detectors shall **o6** An aluminium be provided in each home U-channel is provided

between the skirting and plastering. This prevents the plastering of the wall for a better finish.