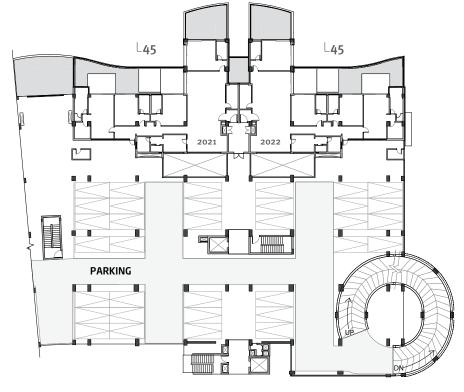

danakere lake, next to the Zuri Hotel. Besides our very own jazz theatre and microbrewery 'Windmills Craftworks', there is the Phoenix Marketcity Mall, Inorbit Mall and Forum Value Mall located nearby, as well as the Taj Vivanta and Marriott Hotels. 80% of Bangalore's IT companies are located in and around the Whitefield area, so one can literally walk to work from here. Many of Bangalore's best international schools are also located in the Whitefield region.

The Project comprises the following home products:

C20: 3 BEDROOM CIRCULAR APARTMENTS
Area: 2713 sq.ft.

L30: 3 BEDROOM LAKE-FACING APARTMENTS Area: 4033 sq.ft.

L45: 4 BEDROOM LAKE-FACING TERRACED APARTMENTS Area: 5668 sq.ft

V50: EARTH-SHELTERED VILLAS Area: 5129 sq.ft.





## Tower 1



Tower 2 - Level 10



## Tower 2 Level 2









### C20a

#### Area **2713** sq.ft.

- **o1** Entrance 6'4" x 9'1"
- o2 Living 14'1" x 20'7"
- o3 Dining 8'11" x 11'9"
- **o4** Kitchen 13'1" x 9'1"
- o5 Master Bedroom 16'4" x 12'1"
- o6 Master Bathroom 7'3" x 10'1"
- o7 Walk-in Wardrobe 4'11" x 10'10"
- o8 Children's Bedroom 14'9" x 15'2"

- og Children's Bathroom 5'6" x 8'7"
- 10 Guest Bedroom 12'8" x 16'
- 11 Guest Bathroom 5'2" x 8'2"
- **12** Utility 13'5" x 5'7"
- 13 Terrace Garden 27'9" x 9'2"
- **14** Balcony 5'4" x 4'6"
- 15 Service Platform 14'10" x 5'4"



## C20b

#### Area **2713** sq.ft.

- **o1** Entrance 6'4" x 9'1"
- o2 Living 14'1" x 20'7"
- o3 Dining 8'11" x 11'9"
- **04** Kitchen 13'1" x 9'1"
- o5 Master Bedroom 16'4" x 12'1"
- o6 Master Bathroom 7'3" x 10'1"
- o7 Walk-in Wardrobe 4'11" x 10'10"
- **o8** Childr