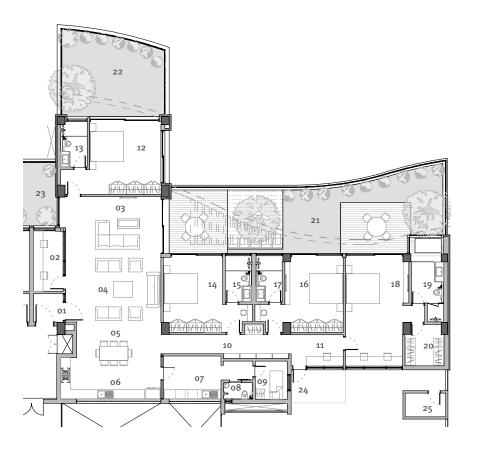

The Project comprises the following home products:

C20: 3 BEDROOM CIRCULAR APARTMENTS
Area: 2713 sq.ft.

L30: 3 BEDROOM LAKE-FACING APARTMENTS Area: 4033 sq.ft.

L45: 4 BEDROOM LAKE-FACING TERRACED APARTMENTS Area: 5668 sq.ft

## L30a

#### Area **4033** sq.ft.

- o1 Foyer 6'7" x 9'6"
- o2 Living 8'4" x 18'9"
- o3 Dining 10'3" x 21'7"
- **04** Family 12' x 15'9"
- os Kitchen 7'10" x 13'5"
- o6 Store 7'4" x 7'2"
- o7 Corridor 27'6" x 4'4"
- o8 Guest Bedroom 12' x 13'11"

- og Guest Bathroom 5'6" x 9'6"
- 10 Children's Bedroom 12' x 13'11"
- 11 Children's Bathroom 5'6" x 9'6"
- 12 Study 10' x 6'3"
- 13 Master Bedroom 12'7" x 20'8"
- 14 Walk-in Wardrobe 9'7" x 7'5"
- 15 Master Bathroom 7'11" x 16'8"
- 16 Utility 15' x 8'3"

- 17 Maid's Bedroom 6'4" x 6'10"
- **18** Maid's Bathroom 6'3" x 3'2"
- 19 Service Platform 1 7'8" x 3'8"
- 20 Service Platform 3 10'4" x 4'8"
- 21 Service Platform 2 2'7" x 3'1"
- **22** Terrace Garden 22'1" x 12'
- 23 Wooden Deck 34'9" x 4'3"