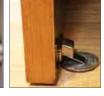

16 All room doors have floor mounted magnetic the door in position when with the floor.

17 Conventional recessed 18 Stainless steel I-max door frames have been door stoppers. They hold replaced by elegant fullwidth frames that occupy opened. When not in use the entire thickness of the wall